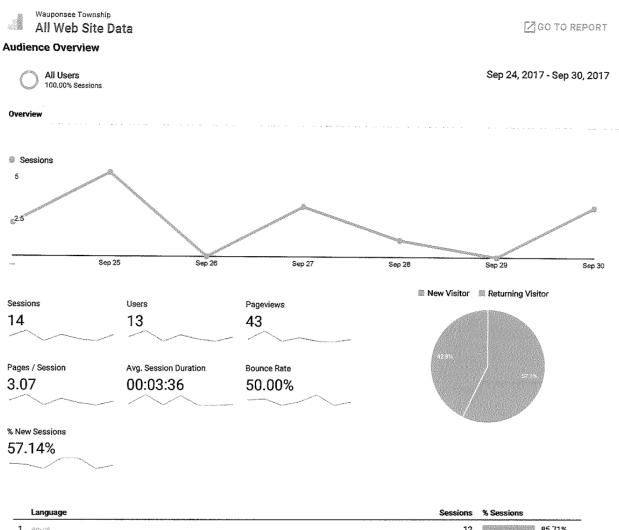

#### Clerk's Report

- OMA and FOIA Training is overdue for some elected officials.
- The Web site visitation history is as depicted on the attached chart. There continues to be an average of two web site visits per day.