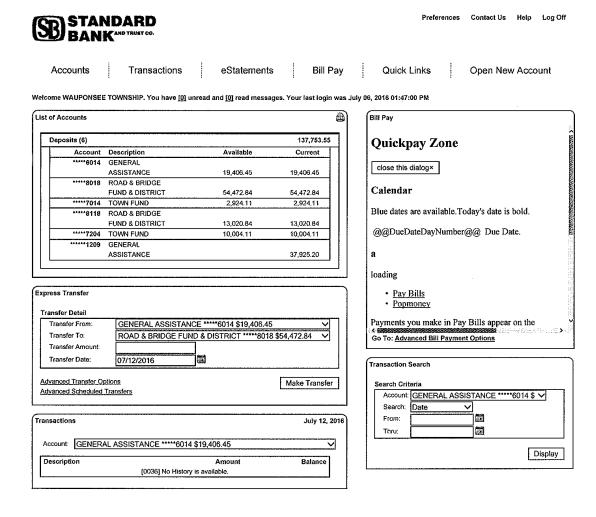

@ 1999-2016 Fiserv, Inc. or its affiliates.

https://web5.secureinternetbank.com/pbi pbi1961/Pbi1961.ashx?WCI=AcctLst&SPTN=5... 7/12/2016

| Wauponsee Township Town Fund |                  |              |        |               |           |          |                  |             |            |
|------------------------------|------------------|--------------|--------|---------------|-----------|----------|------------------|-------------|------------|
|                              |                  |              |        |               |           | L        |                  | <u></u>     |            |
|                              | 1.3              | }-Ju         | ıl-16  |               |           |          |                  |             |            |
|                              | Monthly          | -            |        |               |           |          |                  |             |            |
| Employee                     | Salary           |              | FICA   | Me            | edicare   |          | State            | Т           | otal/Month |
| Baker, Tom                   | \$ 100.00        | \$           | 6.20   | \$            | 1.45      | \$       | 3.75             | \$          | 88.60      |
| Carr, Jeff                   | \$ 100.00        |              | 6.20   | \$            | 1.45      | \$       | 3.75             | \$          | 88.60      |
| Chandler, Andy               | \$ 100.00        | \$           | 6.20   | \$            | 1.45      | \$       | 3.75             | \$          | 88.60      |
| Romines, Neil                | \$ 100.00        | \$           | 6.20   | \$            | 1.45      | \$       | 3.75             | \$          | 88.60      |
| Sargent, Charles             | \$442.17         | \$           | 27.41  | \$            | 6.41      | \$       | 16.58            | \$          | 391.76     |
| Fannin, Steve                | \$916.67         | \$           | 56.83  | \$            | 13.29     | \$       | 34.38            | \$          | 812.17     |
| Doerfler, Mark               | \$2,487.21       | \$           | 154.21 | \$            | 36.06     | \$       | 93.27            | \$          | 2,203.67   |
|                              | \$ 4,246.05      |              |        |               |           | Tota     | al               | \$          | 3,762.00   |
| Payable To                   | For              | 1            |        |               |           | <u> </u> |                  | <br>  T     | own Fund   |
|                              |                  | +            |        |               |           |          |                  | <u> </u>    |            |
| ComEd                        | Electric service | 9350         | 639007 |               |           |          |                  | \$          | 40.73      |
| NICOR                        | Service 19-66-   |              |        |               |           |          |                  | \$          | 53,79      |
| Steve's Lawn Service         | Service 6/6, 6   |              |        | <b>7</b>      |           |          |                  | \$          | 200.00     |
| EFTPS                        | Federal 941's o  |              |        | _             |           |          |                  | <del></del> | 1.082.60   |
|                              | rederar 541 5 C  | // IIII      |        |               | FICA      | \$       | 877.45           | Ψ.          | 1,002.00   |
|                              |                  | -            |        |               | MED       |          | 205.15           |             | ·          |
|                              |                  | +            |        |               | WH        | Ψ        | 203.13           | -           |            |
| IL TAXNET                    | State tax on-lir | ⊥<br>าe (Aเ  | ugust) |               | 4411      |          |                  | \$          | 265.34     |
|                              |                  |              |        |               |           |          | ,                |             | 1 2 10 12  |
|                              |                  | <del> </del> |        |               |           | Tota     | 31               | \$          | 1,642.46   |
| Payable To                   | For              |              |        | General Assis |           | ssis     | tance Fund       |             |            |
|                              |                  |              |        |               |           |          | *                | \$          | -          |
|                              |                  | +            |        |               |           | Tota     | al               | \$          |            |
| Loan/Transfer                |                  |              | 2.1    |               |           |          |                  |             |            |
|                              |                  | -            | °ď.    |               |           | Tota     | al               |             |            |
| 000                          | 0                |              |        |               |           | Tot      | al Ali           | \$          | 5,404.46   |
| OVV                          | X                |              |        |               | 1         |          |                  |             |            |
| Attest                       | ) are en         | S            | igned  | (Ste          | ve Fannir | 1, Su    | fan<br>pervisor) | <u></u>     |            |
|                              |                  |              |        | (             |           | <u> </u> |                  |             |            |