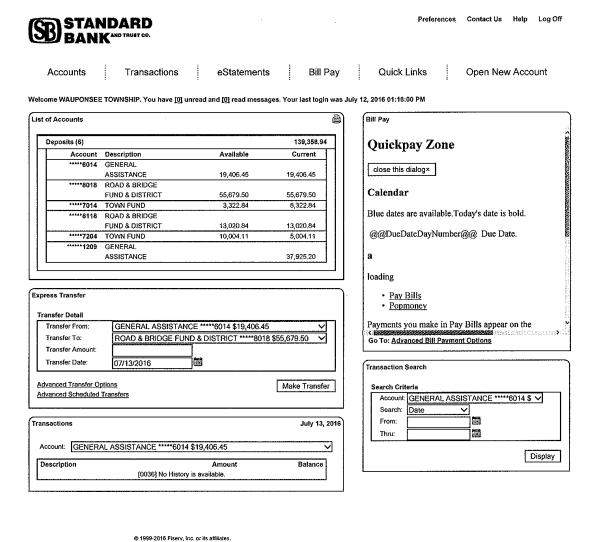

@ 1999-2016 Fiserv, Inc. or its affiliates.

https://web5.secureinternetbank.com/pbi pbi1961/Pbi1961.ashx?WCI=AcctLst&SPTN=5... 7/12/2016

| Wauponsee Township Town Fund |                  |              |        |               |           |          |                  |             |            |
|------------------------------|------------------|--------------|--------|---------------|-----------|----------|------------------|-------------|------------|
|                              |                  |              |        |               |           | L        |                  | <u></u>     |            |
|                              | 1.3              | }-Ju         | ıl-16  |               |           |          |                  |             |            |
|                              | Monthly          | -            |        |               |           |          |                  |             |            |
| Employee                     | Salary           |              | FICA   | Me            | edicare   |          | State            | Т           | otal/Month |
| Baker, Tom                   | \$ 100.00        | \$           | 6.20   | \$            | 1.45      | \$       | 3.75             | \$          | 88.60      |
| Carr, Jeff                   | \$ 100.00        |              | 6.20   | \$            | 1.45      | \$       | 3.75             | \$          | 88.60      |
| Chandler, Andy               | \$ 100.00        | \$           | 6.20   | \$            | 1.45      | \$       | 3.75             | \$          | 88.60      |
| Romines, Neil                | \$ 100.00        | \$           | 6.20   | \$            | 1.45      | \$       | 3.75             | \$          | 88.60      |
| Sargent, Charles             | \$442.17         | \$           | 27.41  | \$            | 6.41      | \$       | 16.58            | \$          | 391.76     |
| Fannin, Steve                | \$916.67         | \$           | 56.83  | \$            | 13.29     | \$       | 34.38            | \$          | 812.17     |
| Doerfler, Mark               | \$2,487.21       | \$           | 154.21 | \$            | 36.06     | \$       | 93.27            | \$          | 2,203.67   |
|                              | \$ 4,246.05      |              |        |               |           | Tota     | al               | \$          | 3,762.00   |
| Payable To                   | For              | 1            |        |               |           | <u> </u> |                  | <br>  T     | own Fund   |
|                              |                  | +            |        |               |           |          |                  | <u> </u>    |            |
| ComEd                        | Electric service | 9350         | 639007 |               |           |          |                  | \$          | 40.73      |
| NICOR                        | Service 19-66-   |              |        |               |           |          |                  | \$          | 53,79      |
| Steve's Lawn Service         | Service 6/6, 6   |              |        | <b>7</b>      |           |          |                  | \$          | 200.00     |
| EFTPS                        | Federal 941's o  |              |        | _             |           |          |                  | <del></del> | 1.082.60   |
|                              | rederar 541 5 C  | // IIII      |        |               | FICA      | \$       | 877.45           | Ψ.          | 1,002.00   |
|                              |                  | -            |        |               | MED       |          | 205.15           |             | ·          |
|                              |                  | +            |        |               | WH        | Ψ        | 203.13           | -           |            |
| IL TAXNET                    | State tax on-lir | ⊥<br>าe (Aเ  | ugust) |               | 4411      |          |                  | \$          | 265.34     |
|                              |                  |              |        |               |           |          | ,                |             | 1 2 10 12  |
|                              |                  | <del> </del> |        |               |           | Tota     | 31               | \$          | 1,642.46   |
| Payable To                   | For              |              |        | General Assis |           | ssis     | tance Fund       |             |            |
|                              |                  |              |        |               |           |          | *                | \$          | -          |
|                              |                  | +            |        |               |           | Tota     | al               | \$          |            |
| Loan/Transfer                |                  |              | 2.1    |               |           |          |                  |             |            |
|                              |                  | -            | °ď.    |               |           | Tota     | al               |             |            |
| 000                          | 0                |              |        |               |           | Tot      | al Ali           | \$          | 5,404.46   |
| OVV                          | X                |              |        |               | 1         |          |                  |             |            |
| Attest                       | ) are en         | S            | igned  | (Ste          | ve Fannir | 1, Su    | fan<br>pervisor) | <u></u>     |            |
|                              |                  |              |        | (             |           | <u> </u> |                  |             |            |